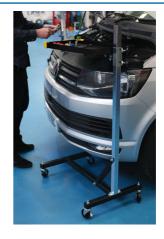

## **Mobile Service Table**

Keep tools and parts close to hand and easily accessible with this mobile service trolley, perfectly designed to be positioned over a vehicle engine bay, in a vehicle via the doors or over the car boot. The simple design allows the tray to be move up and down a single support, with height adjustment from 515mm up to 1300mm, ensuring the tray can be positioned at the required height for any tools, components or spares to be kept as close as possible to wherever they are needed.

## **Additional Information**

- Adjustable height: 515 1300mm.
- · Max loading capacity: 50kg.
- Overall dimensions: 500 x 745 x 1345mm; tray dimensions: 40 x 340 x 700mm.
- · Four 74mm swivel castor wheels for easy manoeuvrability (2 with brake).
- · Ideal for carrying a slave battery, tools and parts etc. Narrow enough to access through a vehicle door.