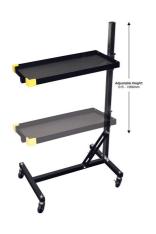

## **Mobile Service Table**

Keep tools and parts close to hand and easily accessible with this mobile service trolley, perfectly designed to be positioned over a vehicle engine bay, in a vehicle via the doors or over the car boot. The simple design allows the tray to be move up and down a single support, with height adjustment from 515mm up to 1300mm, ensuring the tray can be positioned at the required height for any tools, components or spares to be kept as close as possible to wherever they are needed.

## **Additional Information**

- Adjustable height: 515 1300mm.
- · Max loading capacity: 50kg.
- Overall dimensions: 500 x 745 x 1345mm; tray dimensions: 40 x 340 x 700mm.
- · Four 74mm swivel castor wheels for easy manoeuvrability (2 with brake).
- · Ideal for carrying a slave battery, tools and parts etc. Narrow enough to access through a vehicle door.