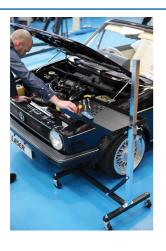

## **Mobile Service Table**

Keep tools and parts close to hand and easily accessible with this mobile service trolley, perfectly designed to be positioned over a vehicle engine bay, in a vehicle via the doors or over the car boot. The simple design allows the tray to be move up and down a single support, with height adjustment from 515mm up to 1300mm, ensuring the tray can be positioned at the required height for any tools, components or spares to be kept as close as possible to wherever they are needed.