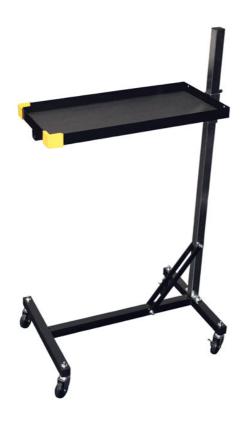

## **Mobile Service Table**

Keep tools and parts close to hand and easily accessible with this mobile service trolley, perfectly designed to be positioned over a vehicle engine bay, in a vehicle via the doors or over the car boot. The simple design allows the tray to be move up and down a single support, with height adjustment from 515mm up to 1300mm, ensuring the tray can be positioned at the required height for any tools, components or spares to be kept as close as possible to wherever they are needed.

## **Additional Information**

- Adjustable height: 515 1300mm.
- · Max loading capacity: 50kg.
- Overall dimensions: 500 x 745 x 1345mm; tray dimensions: 40 x 340 x 700mm.
- · Four 74mm swivel castor wheels for easy manoeuvrability (2 with brake).
- · Ideal for carrying a slave battery, tools and parts etc. Narrow enough to access through a vehicle door.