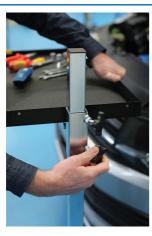

## **Mobile Service Table**

Keep tools and parts close to hand and easily accessible with this mobile service trolley, perfectly designed to be positioned over a vehicle engine bay, in a vehicle via the doors or over the car boot. The simple design allows the tray to be move up and down a single support, with height adjustment from 515mm up to 1300mm, ensuring the tray can be positioned at the required height for any tools, components or spares to be kept as close as possible to wherever they are needed.

## **Additional Information**

- Adjustable height: 515 1300mm.
- · Max loading capacity: 50kg.
- Overall dimensions: 500 x 745 x 1345mm; tray dimensions: 40 x 340 x 700mm.
- · Four 74mm swivel castor wheels for easy manoeuvrability (2 with brake).
- · Ideal for carrying a slave battery, tools and parts etc. Narrow enough to access through a vehicle door.